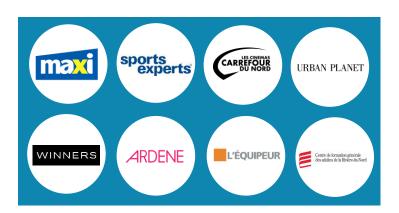

WESICLIFF

CARREFOUR DE NORTH

## Highlights

Situated at Exit 45, Highway 15 North, Carrefour du Nord is the largest regional shopping centre in the Laurentians with a gross leasable area of 617,000 square feet and more than 121 stores.

Trade area population exceeds 385K.

Sales per square foot are approximately \$586.

Annual visits exceed 5 million people.

### **Market**

142K

PRIMARY MARKET

35-54

MEDIAN AGE GROUP 242K

SECONDARY MARKET

+8% (2016-2021)

POPULATION A

### **Property highlights**

**121** TENANTS

9 TO RESTAURANTS

### **Major tenants**



\*Source: Statistics Canada





# Property plan







## Contact us

#### **LEASING**

Adam Bréard Senior Manager, Leasing 514 499.8312 abreard@westcliff.ca

#### **MALL MANAGER**

Marc-André Pellerin General Manager 450 436.8650 mapellerin@carrefourdunord.com