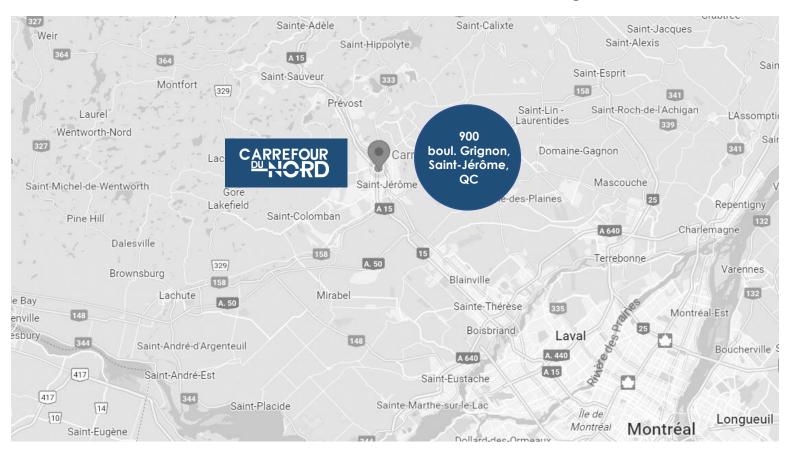

## Highlights

Situated at Exit 45, Highway 15 North, Carrefour du Nord is the largest regional shopping centre in the Laurentians with a gross leasable area of 617,000 square feet and more than 121 stores.