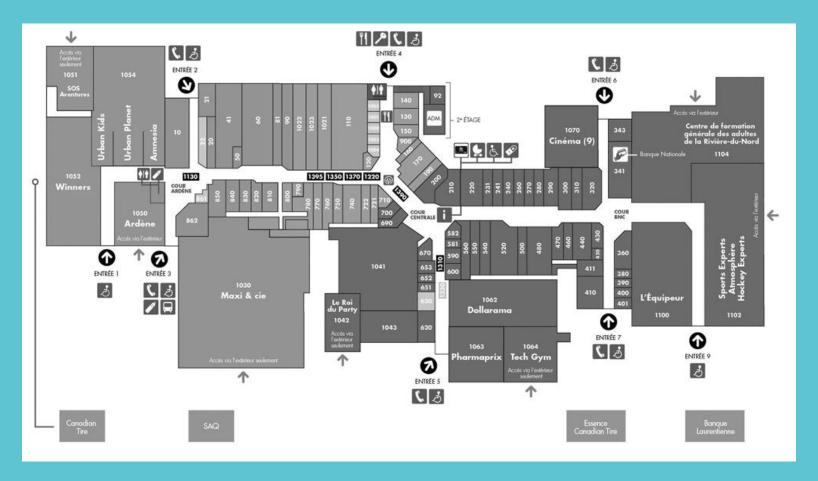

WESICLIFF

CARREFOUR DE NORTH

## Highlights

Situated at Exit 45, Highway 15 North, Carrefour du Nord is the largest regional shopping centre in the Laurentians with a gross leasable area of 617,000 square feet and more than 121 stores.

Trade area population exceeds 385K.

Sales per square foot are approximately \$586.

Annual visits exceed 5 million people.

### **Market**

142K

PRIMARY MARKET

35-54

MEDIAN AGE GROUP 242K

SECONDARY MARKET

+8% (2016-2021)

POPULATION A

### **Property highlights**

**121** TENANTS

9 TO RESTAURANTS

### **Major tenants**



\*Source: Statistics Canada





# Property plan







## Contact us

#### **LEASING**

Adam Bréard Senior Manager, Leasing 514 499.8312 abreard@westcliff.ca

#### **MALL MANAGER**

Marc-André Pellerin General Manager 450 436.8650 mapellerin@carrefourdunord.com