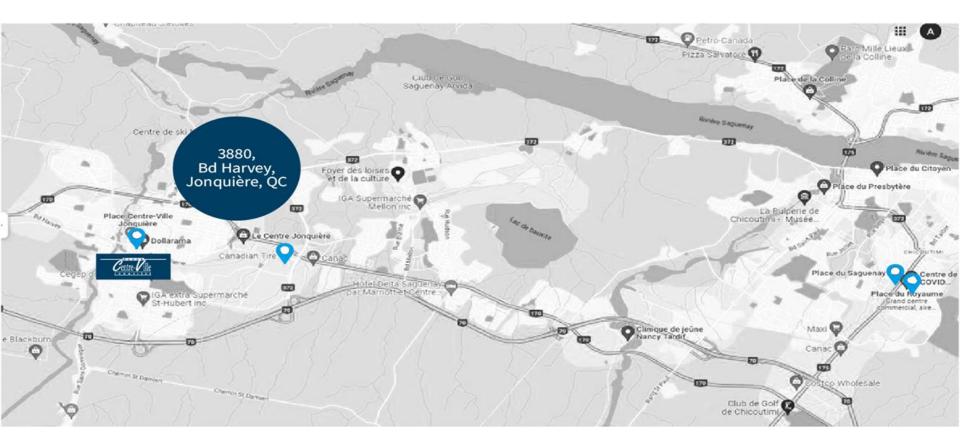

# Highlights

Place Centre-Ville is located at the heart of downtown Jonquière, making it very accessible to all customers. Surrounded by several pharmacies, senior residence homes, schools, library, bus terminal, SAQ, banks, grocery stores, restaurants, movie theater and Rivière-aux-Sables.