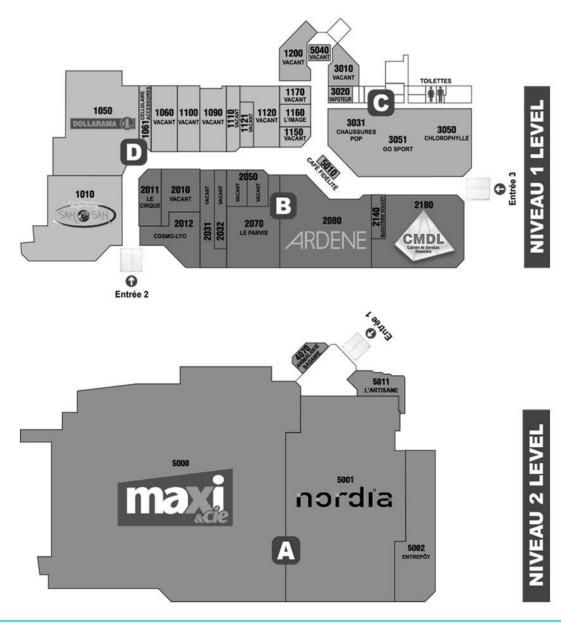

### WESICLIFF



# Highlights

Place Centre-Ville is located at the heart of downtown Jonquière, making it very accessible to all customers. Surrounded by several pharmacies, senior residence homes, schools, library, bus terminal, SAQ, banks, grocery stores, restaurants, movie theater and Rivière-aux-Sables.

The population of Saguenay is approximately 148,000 inhabitants. Sales per square foot are approximately \$134,55.

Annual visits exceed 1 million pe195,000 Square feet

32 tenants and 2 restaurants • 1,000 parking spaces .

### **Property highlights**

32



**Major tenants** 



\*Source : Statistics Canada



#### Market

60K PRIMARY MARKET

45,8 AVERAGE AGE\* **80K** SECONDARY MARKET

+9%

**GROWTH\*** 

2016 vs 2021

POPULATION

## **Property plan**







## Contact us

#### LEASING

Tommy-Alexandre Roy Senior Director, Leasing 514 499-8327 taroy@westcliff.ca

#### **MALL MANAGER**

Martyne Tremblay General Manager 418 547-3691 mtremblay@placecentreville.com