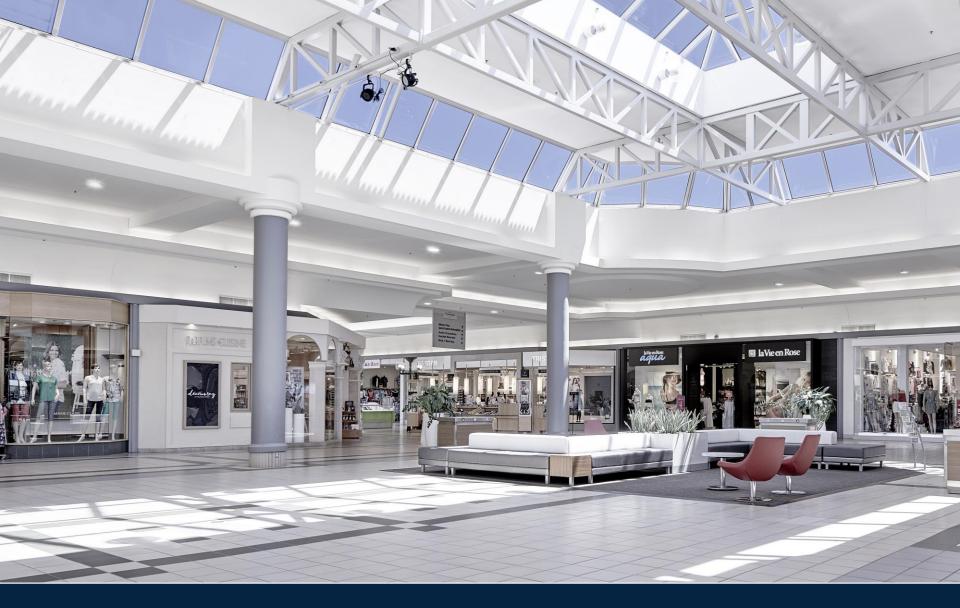

# Highlights

Located along Highway 20, halfway between Québec City and Montréal, Promenades Drummondville is one the largest regional shopping center in Centre-du-Québec with 100 stores.

Sales per square foot are approximately \$437.

Annual visits are close to 4 million people.