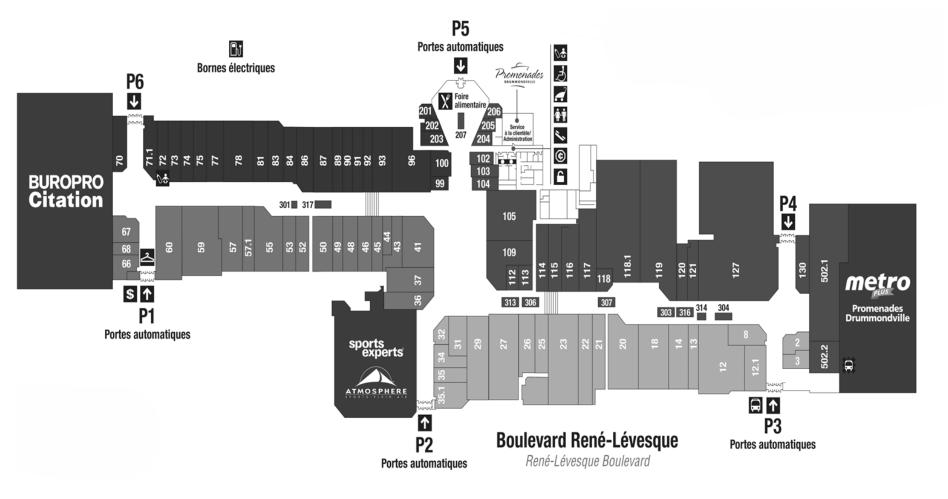

### WESICLIFF



# Highlights

Located along Highway 20, halfway between Québec City and Montréal, Promenades Drummondville is one the largest regional shopping center in Centre-du-Québec with 100 stores.

Sales per square foot are approximately \$437.

Annual visits are close to 4 million people.

#### Market

85 K PRIMARY MARKET
50 K SECONDARY MARKET
42,1
AVERAGE AGE\*
POPULATION GROWTH
OFFICIENT

#### **Property highlights**



#### **Major tenants**



## Property plan







### Contact us

Leasing Sandy Medeiros Leasing Manager 514 499-8314 smedeiros@westcliff.ca Mall Manager Stéphanie Shooner General Manager 819 472-1131 sshooner@promenadesdrummondville.com