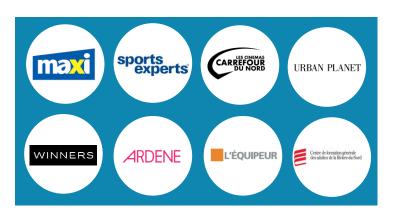

WESICLIFF

CARREFOUR NCRD

## Highlights

Situated at Exit 45, Highway 15 North, Carrefour du Nord is the largest regional shopping centre in the Laurentians with a gross leasable area of 617,000 square feet and more than 121 stores.

Trade area population exceeds 385K.

Sales per square foot are approximately \$590.

Annual visits exceed 5 million people.

### **Market**

142K

PRIMARY MARKET

35-54

MEDIAN AGE GROUP 242K

SECONDARY MARKET

+8% (2016-2021)

POPULATION A GROWTH

## **Property highlights**

**121** TENANTS

9 TO RESTAURANTS

### **Major tenants**



\*Source: Statistics Canada





# Property plan







## Contact us

#### **LEASING**

Adam Bréard Senior Manager, Leasing 514 499-8312 abreard@westcliff.ca

#### **MALL MANAGER**

Marc-André Pellerin General Manager 450 436-8650 mapellerin@carrefourdunord.com