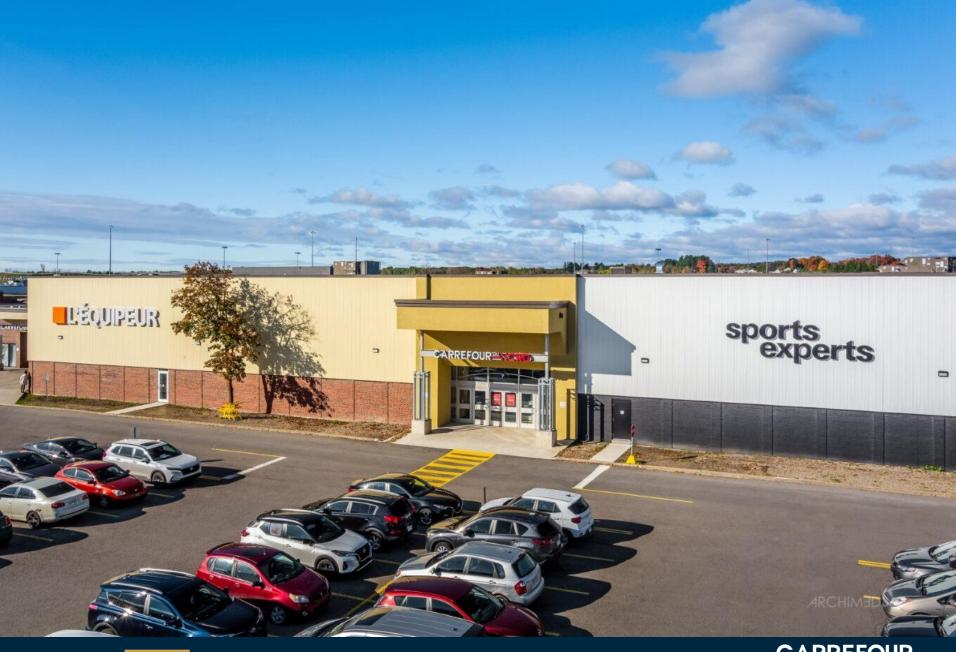

## Highlights

Situated at Exit 45, Highway 15 North, Carrefour du Nord is the largest regional shopping centre in the Laurentians with a gross leasable area of 617,000 square feet and more than 121 stores.

Trade area population exceeds 385K.

Sales per square foot are approximately \$590.

Annual visits exceed 5 million people.