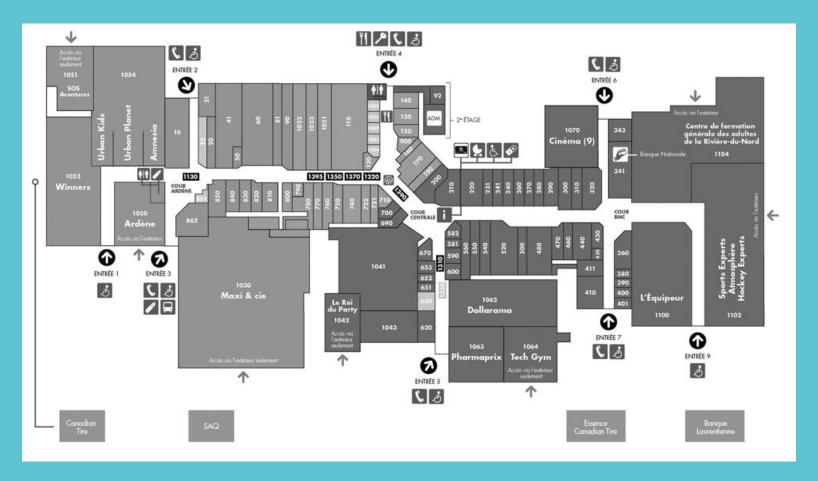

WESICLIFF

CARREFOUR NCRD

## Highlights

Situated at Exit 45, Highway 15 North, Carrefour du Nord is the largest regional shopping centre in the Laurentians with a gross leasable area of 617,000 square feet and more than 121 stores.

Trade area population exceeds 385K.

Sales per square foot are approximately \$590.

Annual visits exceed 5 million people.

### **Market**

142K

PRIMARY MARKET

35-54

MEDIAN AGE GROUP 242K

SECONDARY MARKET

+8% (2016-2021)

POPULATION A GROWTH

## **Property highlights**

**121** TENANTS

9 TO RESTAURANTS

### **Major tenants**



\*Source: Statistics Canada





# Property plan







## Contact us

#### **LEASING**

Adam Bréard Senior Manager, Leasing 514 499-8312 abreard@westcliff.ca

#### **MALL MANAGER**

Marc-André Pellerin General Manager 450 436-8650 mapellerin@carrefourdunord.com