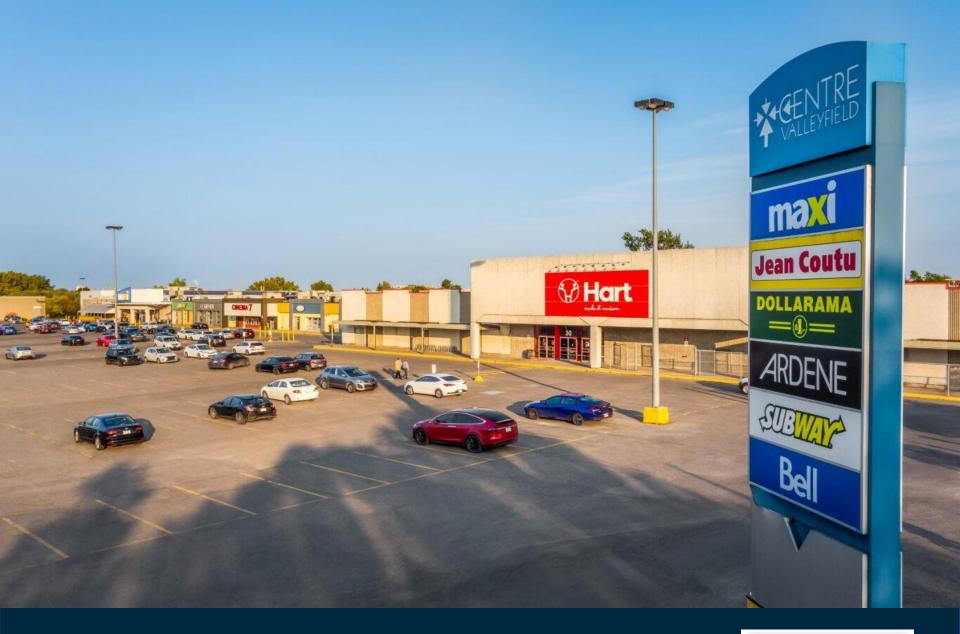

# Highlights

Centre Valleyfield is the only shopping center in the region with a gross leasable area of 273,011 square feet and more than 46 permanent tenants.

The population of the MRC Beauharnois-Valleyfield, bringing together the cities of Haut St-Laurent, is approximately 64,320 inhabitants.

#### **273,011 Square feet**

- •Resto 4
- •Local 52

The mall is located in the heart of the city of Valleyfield, directly adjacent to a strong residential market. It is the only enclosed mall located in a large geographic area, and it services the entire south-west portion of the Montérégie region of Québec. Centre Valleyfield underwent a complete interior and exterior renovation in 2006, and offers a mix of fashion-oriented boutiques and service stores.