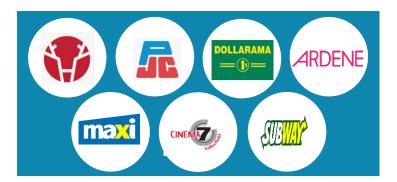

# Highlights

Centre Valleyfield is the only shopping center in the region with a gross leasable area of 273,011 square feet and more than 46 permanent tenants.

The population of the MRC Beauharnois-Valleyfield, bringing together the cities of Haut St-Laurent, is approximately 64,320 inhabitants.

## **Property highlights**

56 TENANTS

1 FOR

#### **273,011 Square feet**

- •Resto 4
- •Local 52

The mall is located in the heart of the city of Valleyfield, directly adjacent to a strong residential market. It is the only enclosed mall located in a large geographic area, and it services the entire south-west portion of the Montérégie region of Québec. Centre Valleyfield underwent a complete interior and exterior renovation in 2006, and offers a mix of fashion-oriented boutiques and service stores.