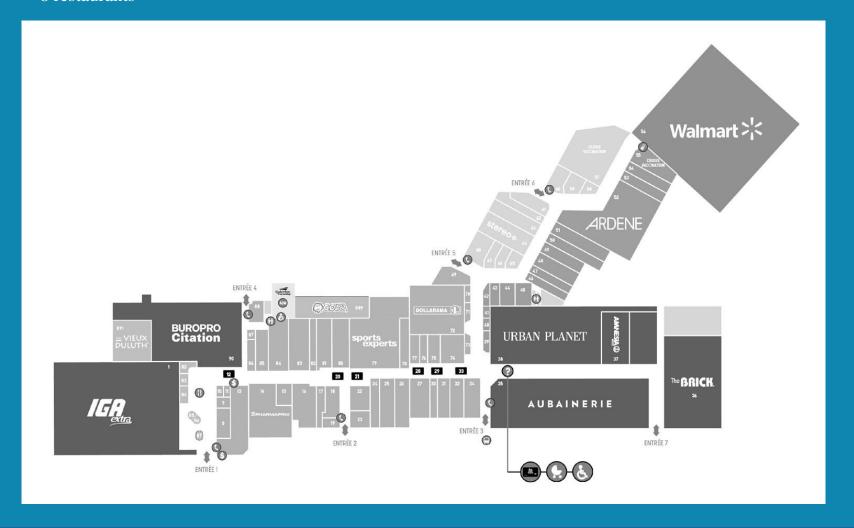

### **479,972** Square feet

- •83 tenants
- 8 restaurants

This mall is home to major retailers such as Walmart, BuroPro Citation, IGA, Aubainerie, Ardene, Sports Experts, Urban Planet and Brick.

Located near highway 10 and is well situated between Sherbrooke and Montreal.