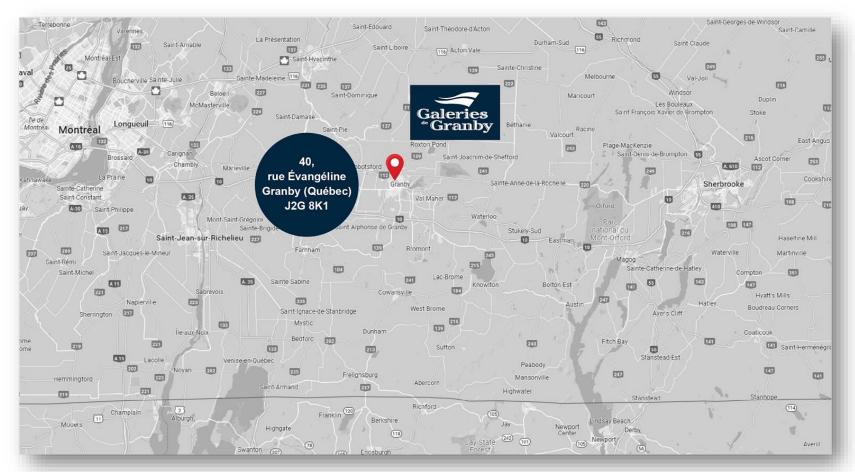

# Highlights

Galerie de Granby is located just off Principale Street, the major artery in the city of Granby. Anchored by Walmart, Sports Experts and IGA, and surrounded by many other shadow anchors, Galeries de Granby and its neighbours create a major shopping destination. The only enclosed mall in the city,