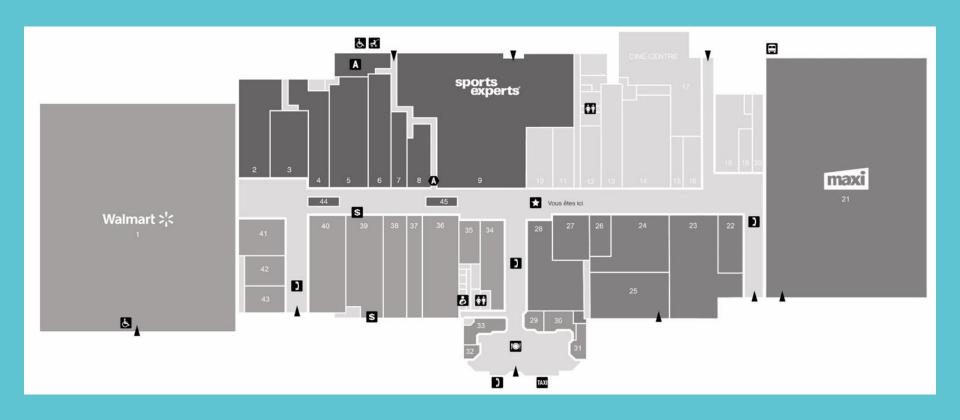

# Highlights

Centre Manicouagan is the largest regional shopping centre in Manicouagan with a gross leasable area of 238,000 square feet and more than 42 permanent tenants.

The population of the MRC Manicouagan include Baie-Comeau city and trade area population exceeds 44,500 inhabitant.

Sales per square foot are approximately \$322.

Annual visits exceed 2,3 million people.

## **Property highlights**

42
TENANTS



2 TOI
RESTAURANTS

### **Market**

29K

PRIMARY MARKET

15,5K
SECONDARY MARKET

40 AVERAGE AGE\*

## **Major tenants**







# Property Plan







# Contact

#### **LEASING**

Adam Bréard Senior Manager, Leasing 514 499-8312 abreard@westcliff.ca

#### **MALL MANAGER**

Lucie Jourdain
General Manager
418 589-9651
ljourdain@centremanicouagan.com