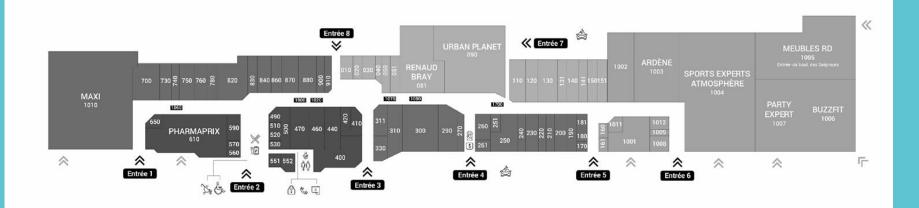

# Highlights

Galeries Terrebonne is the only shopping center in the region with a gross leasable area of 435,000 square feet and more than 84 permanent tenants.

The population of the MRC Les Moulins, bringing together the cities of Terrebonne and Mascouche, is approximately 171 000 inhabitants.

Sales per square foot are approximately \$506.

Annual visits exceed 3 million people.

Market

39,8

**AVERAGE** 

AGE\*

**130K** PRIMARY MARKET

000

r M T

250K SECONDARY MARKET +8,1%

POPULATION

**GROWTH\*** 

2016 vs 2021

## **Property highlights**

103 Q



## **Major tenants**



\*Source : Statistics Canada



## Property plan







## Contact us

### LEASING

Adam Bréard Senior Manager, Leasing 514 499-8312 abreard@westcliff.ca

#### MALL MANAGER

Magali Arbour Roy General Manager 450 471-9726 marbourroy@galeriesdeterrebonne.com