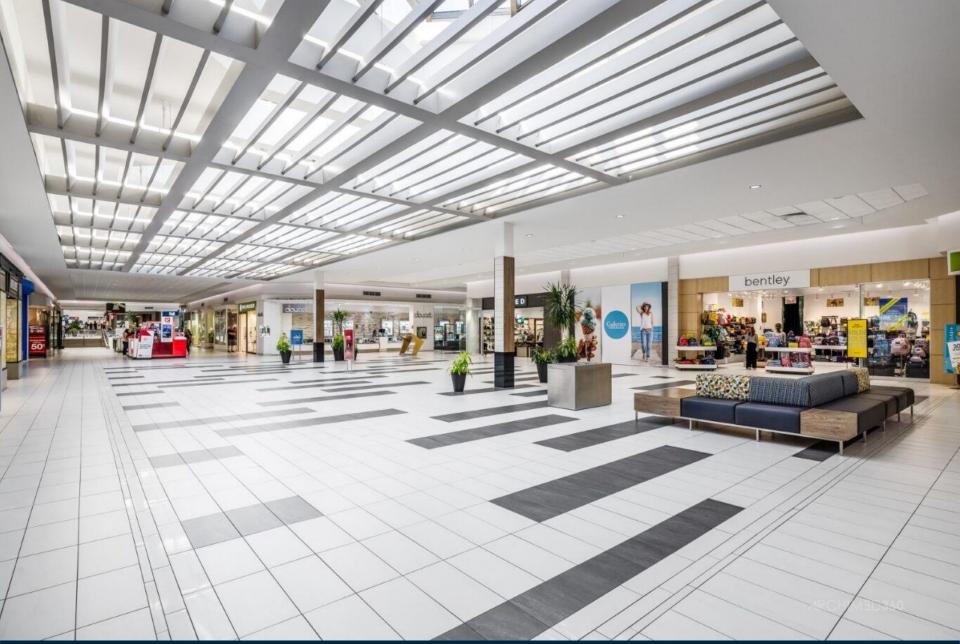

# Highlights

Galeries Terrebonne is the only shopping center in the region with a gross leasable area of 435,000 square feet and more than 84 permanent tenants.

The population of the MRC Les Moulins, bringing together the cities of Terrebonne and Mascouche, is approximately 171 000 inhabitants.

Sales per square foot are approximately \$506.

Annual visits exceed 3 million people.

Market

39,8

**AVERAGE** 

AGE\*

**130K** PRIMARY MARKET

000