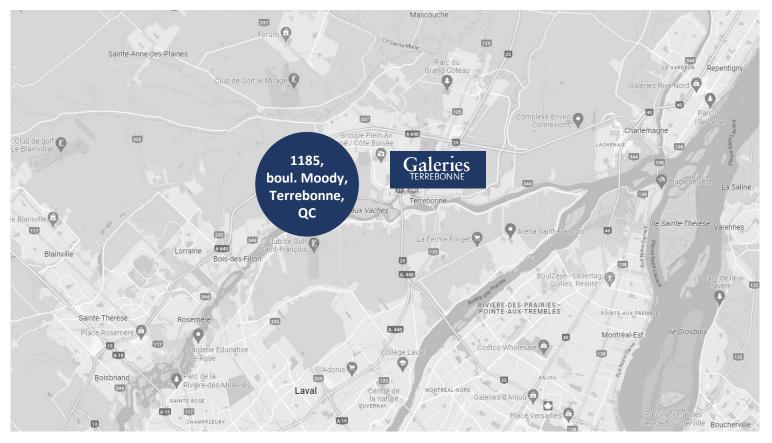

opping center in the region with a gross leasable area of 435,000 square feet and more than 84 permanent tenants.

The population of the MRC Les Moulins, bringing together the cities of Terrebonne and Mascouche, is approximately 171 000 inhabitants.

Sales per square foot are approximately \$506.

Annual visits exceed 3 million people.

Market

39,8

**AVERAGE** 

AGE\*

**130K** PRIMARY MARKET

000

r M T

250K SECONDARY MARKET +8,1%

POPULATION

**GROWTH\*** 

2016 vs 2021

## **Property highlights**

103 Q



## **Major tenants**



\*Source : Statistics Canada



## Property plan







## Contact us

### LEASING

Adam Bréard Senior Manager, Leasing 514 499-8312 abreard@westcliff.ca

#### MALL MANAGER

Magali Arbour Roy General Manager 450 471-9726 marbourroy@galeriesdeterrebonne.com