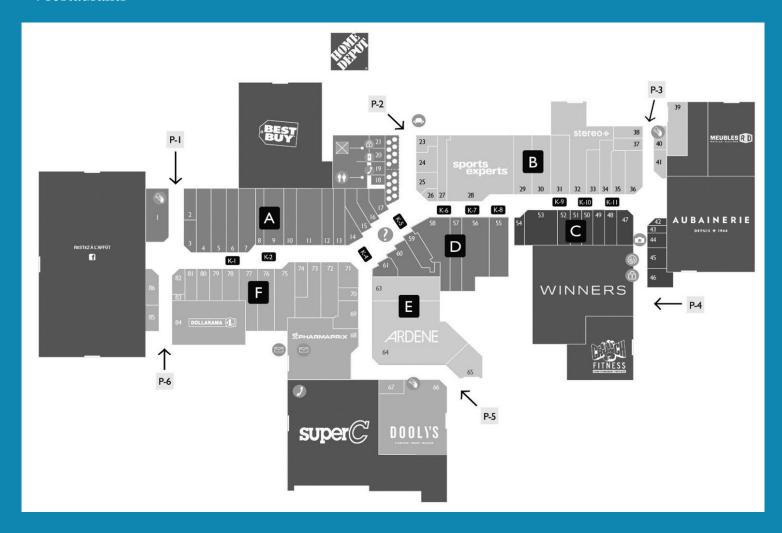

#### 503,518 Square feet

- 86 tenants
- 4 restaurants

This mall is home to major retailers such as Best Buy, Super C, Ardene, Sports Experts, Winners, Aubainerie, Home Dépôt and Meubles R.D.