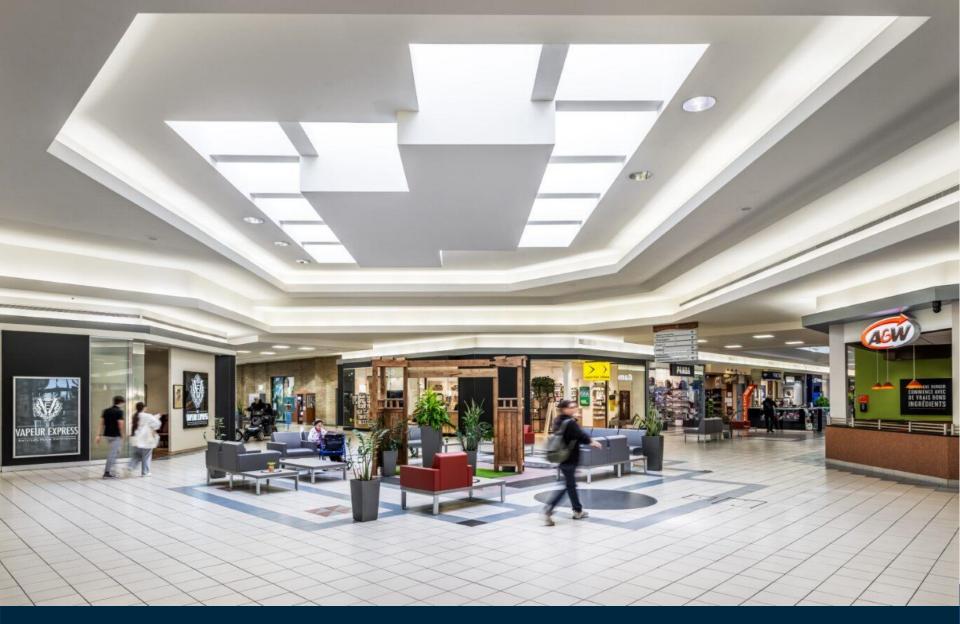

# Highlights

Carrefour Richelieu is situated at Exit 45 off Highway 35, the largest enclosed mall in the region, Carrefour Richelieu offers its clientele an interesting mix of national, regional and local retailers.

Sales per square foot are approximately \$369.

Annual visits exceed 4 million people each year.