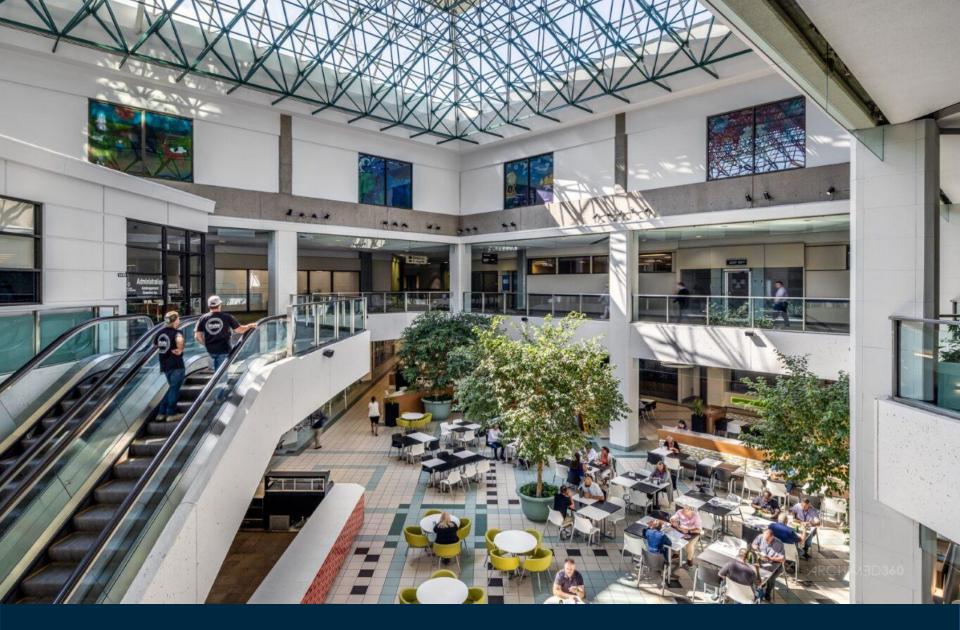

# Highlights

Place du Centre is a building located downtown Gatineau (Hull) offering a variety of shops, services and a food court. Everyday traffic is mainly composed of public services employees. Place du Centre also has a 450 spaces multi-level parking.

Sales per square foot are approximately \$383.