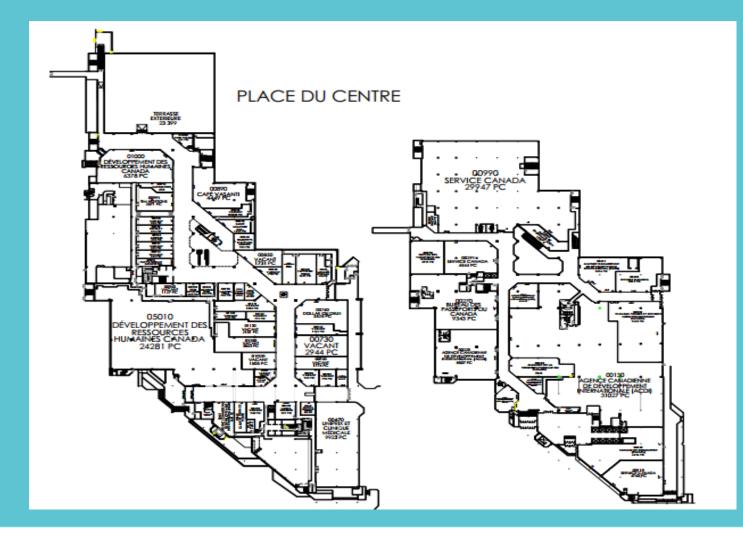

# Highlights

Place du Centre is a building located downtown Gatineau (Hull) offering a variety of shops, services and a food court. Everyday traffic is mainly composed of public services employees. Place du Centre also has a 450 spaces multi-level parking.

Sales per square foot are approximately \$383.

#### **Property highlights**



Market

16K PRIMARY MARKET

**110K** SECONDARY MARKET

**39,2** AVERAGE AGE\*



#### **Major Tenants**



\*Source : Statistics Canada



## Property plan







### Contact us

LEASING Adam Bréard Senior Manager, Leasing 514 499-8312 abreard@westcliff.ca

MALL MANAGER Catherine Ménard General Manager 819 770-3740 cmenard@placeducentre.com

DUCENTRE

15