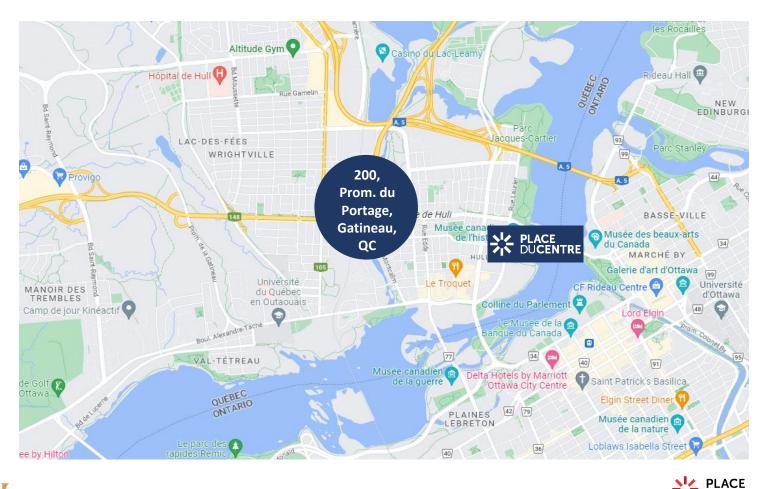

# Highlights

Place du Centre is a building located downtown Gatineau (Hull) offering a variety of shops, services and a food court. Everyday traffic is mainly composed of public services employees. Place du Centre also has a 450 spaces multi-level parking.