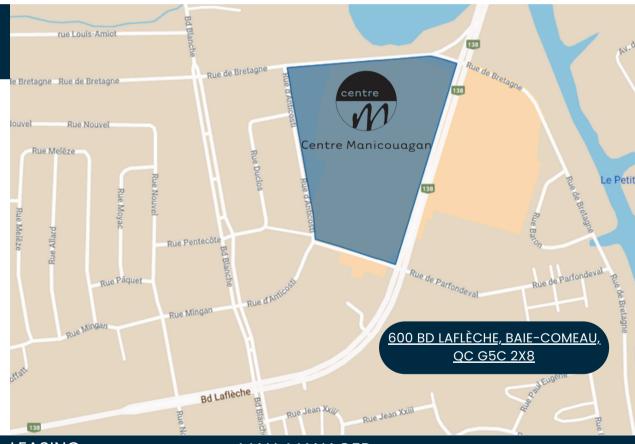

## CENTRE MANICOUAGAN

- Centre Manicouagan is the largest regional shopping centre in Manicouagan with a gross leasable area of 238,000 square feet and more than 42 permanent tenants
- The population of the MRC Manicouagan include Baie-Comeau city and trade area population exceeds 44,500 inhabitant.
- Annual visits exceed 2.3 million people