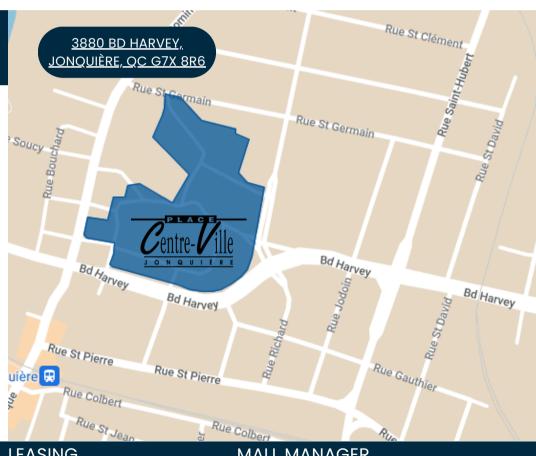

## PLACE CENTRE-VILLE

- Place Centre-Ville is located at the heart of downtown Jonquière, making it very accessible to all customers.
- Surrounded by several pharmacies, senior residence homes, schools, library, bus terminal, SAQ, banks, grocery stores, restaurants, movie theater and Rivièreaux-Sables.
- The population of Saguenay is approximately 148,000 inhabitants
- Annual visits exceed 1 million people each year

## **ABOUT THE AREA**

9% + POP. GROWTH

60K
PRIMARY MARKET

80K SECONDARY MARKET 45.8 AVERAGE AGE

LEASING
Tommy-Alexandre Roy
Senior Director, Leasing
514 499-8327
taroy@westcliff.ca

MALL MANAGER

Martyne Tremblay

General Manager

418 547-3691

mtremblay@placecentreville.com